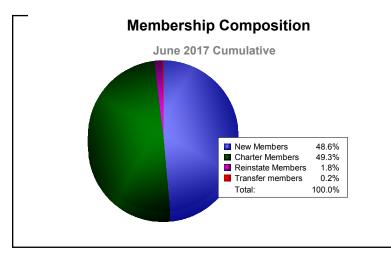

District 390 As of June 2017 Cumulative

| Year      | New<br>Clubs | Dropped<br>Clubs | Gain/<br>Loss<br>Clubs | New<br>Members | Charter<br>Members | Reinstate<br>Members | Transfer<br>Members | Total<br>Member<br>Added | Total<br>Members<br>Dropped | Gain/<br>Loss<br>Members |
|-----------|--------------|------------------|------------------------|----------------|--------------------|----------------------|---------------------|--------------------------|-----------------------------|--------------------------|
| 2013-2014 | 21           | 0                | 21                     | 0              | 653                | 0                    | 0                   | 653                      | 0                           | 653                      |
| 2014-2015 | 19           | 0                | 19                     | 315            | 574                | 0                    | 33                  | 922                      | -258                        | 664                      |
| 2015-2016 | 1            | 0                | 1                      | 387            | 90                 | 4                    | 8                   | 489                      | -357                        | 132                      |
| 2016-2017 | 12           | -2               | 10                     | 411            | 417                | 15                   | 2                   | 845                      | -448                        | 397                      |
| Average   | 13           | -1               | 13                     | 278            | 434                | 5                    | 11                  | 727                      | -266                        | 462                      |