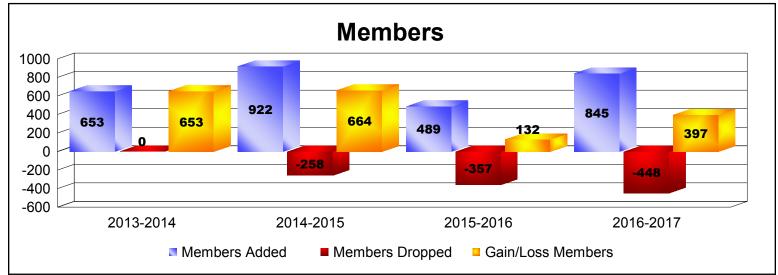

District 390 As of June 2017 Cumulative

| Year      | New<br>Clubs | Dropped<br>Clubs | Gain/<br>Loss<br>Clubs | New<br>Members | Charter<br>Members | Reinstate<br>Members | Transfer<br>Members | Total<br>Member<br>Added | Total<br>Members<br>Dropped | Gain/<br>Loss<br>Members |
|-----------|--------------|------------------|------------------------|----------------|--------------------|----------------------|---------------------|--------------------------|-----------------------------|--------------------------|
| 2013-2014 | 21           | 0                | 21                     | 0              | 653                | 0                    | 0                   | 653                      | 0                           | 653                      |
| 2014-2015 | 19           | 0                | 19                     | 315            | 574                | 0                    | 33                  | 922                      | -258                        | 664                      |
| 2015-2016 | 1            | 0                | 1                      | 387            | 90                 | 4                    | 8                   | 489                      | -357                        | 132                      |
| 2016-2017 | 12           | -2               | 10                     | 411            | 417                | 15                   | 2                   | 845                      | -448                        | 397                      |
| Average   | 13           | -1               | 13                     | 278            | 434                | 5                    | 11                  | 727                      | -266                        | 462                      |