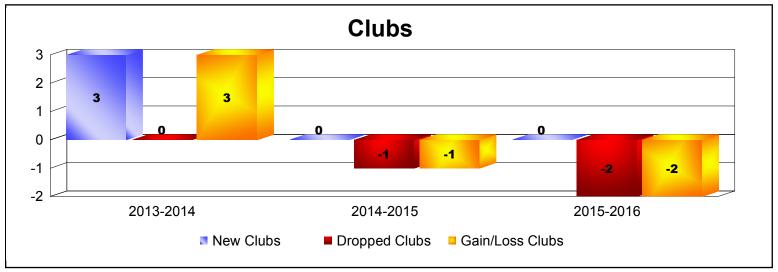

MBR0065 Page 1 of 2 7/21/2017 12:51:38PM

District 390 As of June 2017 Cumulative

| Year      | New<br>Clubs | Dropped<br>Clubs | Gain/<br>Loss<br>Clubs | New<br>Members | Charter<br>Members | Reinstate<br>Members | Transfer<br>Members | Total<br>Member<br>Added | Total<br>Members<br>Dropped | Gain/<br>Loss<br>Members |
|-----------|--------------|------------------|------------------------|----------------|--------------------|----------------------|---------------------|--------------------------|-----------------------------|--------------------------|
| 2013-2014 | 3            | 0                | 3                      | 0              | 83                 | 0                    | 0                   | 83                       | 0                           | 83                       |
| 2014-2015 | 0            | -1               | -1                     | 3              | 0                  | 0                    | 1                   | 4                        | -32                         | -28                      |
| 2015-2016 | 0            | -2               | -2                     | 0              | 0                  | 0                    | 0                   | 0                        | -55                         | -55                      |
| Average   | 1            | -1               | 0                      | 1              | 28                 | 0                    | 0                   | 29                       | -29                         | 0                        |