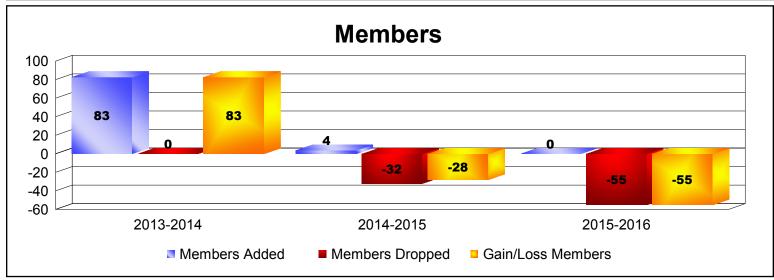

MBR0065 Page 1 of 2 7/21/2017 12:51:38PM

District 390 As of June 2017 Cumulative

| Year      | New<br>Clubs | Dropped<br>Clubs | Gain/<br>Loss<br>Clubs | New<br>Members | Charter<br>Members | Reinstate<br>Members | Transfer<br>Members | Total<br>Member<br>Added | Total<br>Members<br>Dropped | Gain/<br>Loss<br>Members |
|-----------|--------------|------------------|------------------------|----------------|--------------------|----------------------|---------------------|--------------------------|-----------------------------|--------------------------|
| 2013-2014 | 3            | 0                | 3                      | 0              | 83                 | 0                    | 0                   | 83                       | 0                           | 83                       |
| 2014-2015 | 0            | -1               | -1                     | 3              | 0                  | 0                    | 1                   | 4                        | -32                         | -28                      |
| 2015-2016 | 0            | -2               | -2                     | 0              | 0                  | 0                    | 0                   | 0                        | -55                         | -55                      |
| Average   | 1            | -1               | 0                      | 1              | 28                 | 0                    | 0                   | 29                       | -29                         | 0                        |