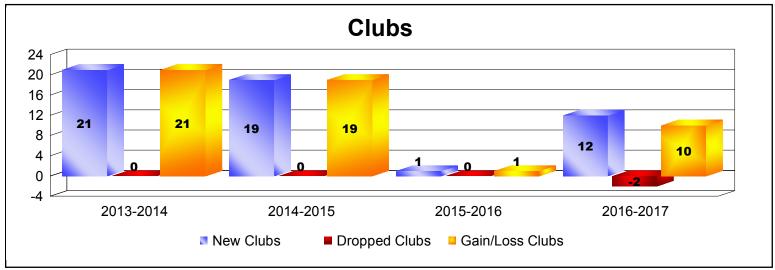

District 390 As of June 2017 Cumulative

| Year      | New<br>Clubs | Dropped<br>Clubs | Gain/<br>Loss<br>Clubs | New<br>Members | Charter<br>Members | Reinstate<br>Members | Transfer<br>Members | Total<br>Member<br>Added | Total<br>Members<br>Dropped | Gain/<br>Loss<br>Members |
|-----------|--------------|------------------|------------------------|----------------|--------------------|----------------------|---------------------|--------------------------|-----------------------------|--------------------------|
| 2013-2014 | 21           | 0                | 21                     | 0              | 653                | 0                    | 0                   | 653                      | 0                           | 653                      |
| 2014-2015 | 19           | 0                | 19                     | 315            | 574                | 0                    | 33                  | 922                      | -258                        | 664                      |
| 2015-2016 | 1            | 0                | 1                      | 387            | 90                 | 4                    | 8                   | 489                      | -357                        | 132                      |
| 2016-2017 | 12           | -2               | 10                     | 411            | 417                | 15                   | 2                   | 845                      | -448                        | 397                      |
| Average   | 13           | -1               | 13                     | 278            | 434                | 5                    | 11                  | 727                      | -266                        | 462                      |